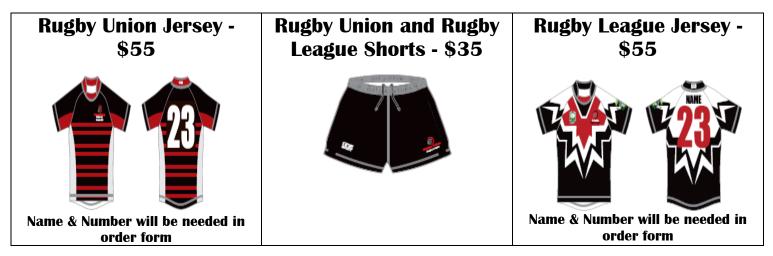

#### **Rugby Union and Rugby League**

Soccer

### **Order Form**

| Name                            | Sport |                            |                              |      |
|---------------------------------|-------|----------------------------|------------------------------|------|
| ltem                            | Size  | Name<br>(Where applicable) | Number<br>(Where applicable) | Cost |
| Core Uniform (EXTRAS)           |       |                            |                              |      |
| Polo Top                        |       |                            |                              |      |
| Singlet                         |       |                            |                              |      |
| Shorts                          |       |                            |                              |      |
| Track Pants                     |       |                            |                              |      |
| Leggings                        |       |                            |                              |      |
| Hoodie                          |       |                            |                              |      |
| Basketball - Boys               |       |                            |                              |      |
| <b>Reversible Singlets</b>      |       |                            |                              |      |
| Basketball Shorts               |       |                            |                              |      |
| Basketball – Girls              |       |                            |                              |      |
| Basketball Singlet              |       |                            |                              |      |
| Basketball Shorts               |       |                            |                              |      |
| Netball                         |       |                            |                              |      |
| Netball Dress                   |       |                            |                              |      |
| Boyleg Shorts                   |       |                            |                              |      |
| AFL                             |       |                            |                              |      |
| Jersey                          |       |                            |                              |      |
| Long Sleeve Jersey              |       |                            |                              |      |
| AFL Shorts                      |       |                            |                              |      |
| <b>Rugby League &amp; Union</b> |       |                            |                              |      |
| <b>Rugby Union Jersey</b>       |       |                            |                              |      |
| Rugby Union & League<br>Shorts  |       |                            |                              |      |
| Rugby League Jersey             |       |                            |                              |      |
| Soccer                          |       |                            |                              |      |
| Shirt                           |       |                            |                              |      |
| Shorts                          |       |                            |                              |      |
| General Items                   |       |                            |                              |      |
| Socks (All Codes)               |       |                            |                              |      |
| 20cm Sport Socks                |       |                            |                              |      |
| Hat                             |       |                            |                              |      |
| Beanie                          |       |                            |                              |      |
| Backpack with EC Logo           |       |                            |                              |      |
| Soft Cell Jacket                |       |                            |                              |      |
|                                 |       |                            | Total=                       | \$   |