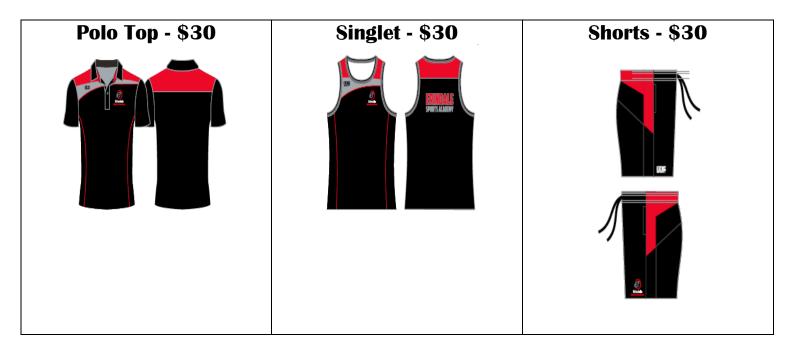

# Erindale Sports Academy (ESA)

## **Uniform Order Form**



## 2019

### **Core Uniform (Extra Items)**





#### **Basketball Boys**





#### **Basketball Girls**



#### Netball



AFL



#### **Rugby Union and Rugby League**



Soccer



#### **General Items**







### **Order Form**

| Name                            | Sport |                            |                              |      |
|---------------------------------|-------|----------------------------|------------------------------|------|
| ltem                            | Size  | Name<br>(Where applicable) | Number<br>(Where applicable) | Cost |
| Core Uniform (EXTRAS)           |       |                            |                              |      |
| Polo Top                        |       |                            |                              |      |
| Singlet                         |       |