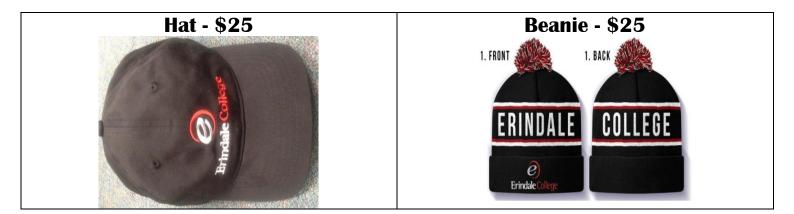

#### **General Items**

### **Order Form**

| Name                            | Sport |                            |                              |      |
|---------------------------------|-------|----------------------------|------------------------------|------|
| ltem                            | Size  | Name<br>(Where applicable) | Number<br>(Where applicable) | Cost |
| Core Uniform (EXTRAS)           |       |                            |                              |      |
| Polo Top                        |       |                            |                              |      |
| Singlet                         |       |                            |                              |      |
| Shorts                          |       |                            |                              |      |
| Track Pants                     |       |                            |                              |      |
| Leggings                        |       |                            |                              |      |
| Hoodie                          |       |                            |                              |      |
| Basketball - Boys               |       |                            |                              |      |
| <b>Reversible Singlets</b>      |       |                            |                              |      |
| Basketball Shorts               |       |                            |                              |      |
| Basketball – Girls              |       |                            |                              |      |
| Basketball Singlet              |       |                            |                              |      |
| Basketball Shorts               |       |                            |                              |      |
| Netball                         |       |                            |                              |      |
| Netball Dress                   |       |                            |                              |      |
| Boyleg Shorts                   |       |                            |                              |      |
| AFL                             |       |                            |                              |      |
| Jersey                          |       |                            |                              |      |
| Long Sleeve Jersey              |       |                            |                              |      |
| AFL Shorts                      |       |                            |                              |      |
| <b>Rugby League &amp; Union</b> |       |                            |                              |      |
| <b>Rugby Union Jersey</b>       |       |                            |                              |      |
| Rugby Union & League<br>Shorts  |       |                            |                              |      |
| Rugby League Jersey             |       |                            |                              |      |
| Soccer                          |       |                            |                              |      |
| Shirt                           |       |                            |                              |      |
| Shorts                          |       |                            |                              |      |
| General Items                   |       |                            |                              |      |
| Socks (All Codes)               |       |                            |                              |      |
| 20cm Sport Socks                |       |                            |                              |      |
| Hat                             |       |                            |                              |      |
| Beanie                          |       |                            |                              |      |
| Backpack with EC Logo           |       |                            |                              |      |
| Soft Cell Jacket                |       |                            |                              |      |
|                                 |       |                            | Total=                       | \$   |