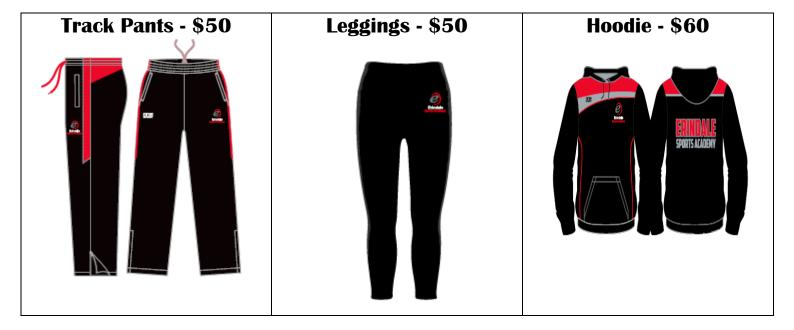

# Erindale Sports Academy (ESA)

## **Uniform Order Form**



## 2019

### **Core Uniform (Extra Items)**





#### **Basketball Boys**





#### **Basketball Girls**



#### Netball



AFL



#### **Rugby Union and Rugby League**



Soccer



#### **General Items**







### **Order Form**

| Name                            | Sport |                            |                              |      |
|---------------------------------|-------|----------------------------|------------------------------|------|
| ltem                            | Size  | Name<br>(Where applicable) | Number<br>(Where applicable) | Cost |
| Core Uniform (EXTRAS)           |       |                            |                              |      |
| Polo Top                        |       |                            |                              |      |
| Singlet                         |       |