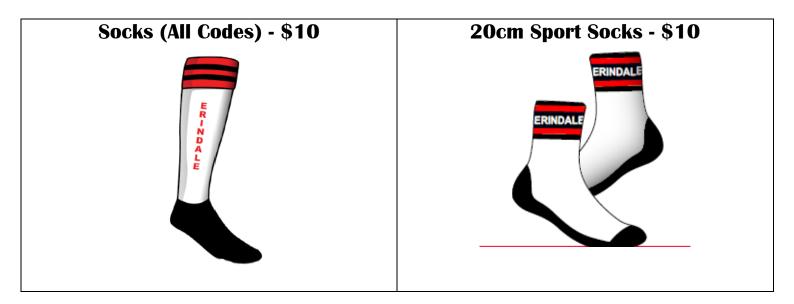

#### **General Items**

### **Order Form**

| Name                            | Sport |                            |                              |      |
|---------------------------------|-------|----------------------------|------------------------------|------|
| ltem                            | Size  | Name<br>(Where applicable) | Number<br>(Where applicable) | Cost |
| Core Uniform (EXTRAS)           |       |                            |                              |      |
| Polo Top                        |       |                            |                              |      |
| Singlet                         |       |                            |                              |      |
| Shorts                          |       |                            |                              |      |
| Track Pants                     |       |                            |                              |      |
| Leggings                        |       |                            |                              |      |
| Hoodie                          |       |                            |                              |      |
| Basketball - Boys               |       |                            |                              |      |
| <b>Reversible Singlets</b>      |       |                            |                              |      |
| Basketball Shorts               |       |                            |                              |      |
| Basketball – Girls              |       |                            |                              |      |
| Basketball Singlet              |       |                            |                              |      |
| Basketball Shorts               |       |                            |                              |      |
| Netball                         |       |                            |                              |      |
| Netball Dress                   |       |                            |                              |      |
| Boyleg Shorts                   |       |                            |                              |      |
| AFL                             |       |                            |                              |      |
| Jersey                          |       |                            |                              |      |
| Long Sleeve Jersey              |       |                            |                              |      |
| AFL Shorts                      |       |                            |                              |      |
| <b>Rugby League &amp; Union</b> |       |                            |                              |      |
| <b>Rugby Union Jersey</b>       |       |                            |                              |      |
| Rugby Union & League<br>Shorts  |       |                            |                              |      |
| Rugby League Jersey             |       |                            |                              |      |
| Soccer                          |       |                            |                              |      |
| Shirt                           |       |                            |                              |      |
| Shorts                          |       |                            |                              |      |
| General Items                   |       |                            |                              |      |
| Socks (All Codes)               |       |                            |                              |      |
| 20cm Sport Socks                |       |                            |                              |      |
| Hat                             |       |                            |                              |      |
| Beanie                          |       |                            |                              |      |
| Backpack with EC Logo           |       |                            |                              |      |
| Soft Cell Jacket                |       |                            |                              |      |
|                                 |       |                            | Total=                       | \$   |