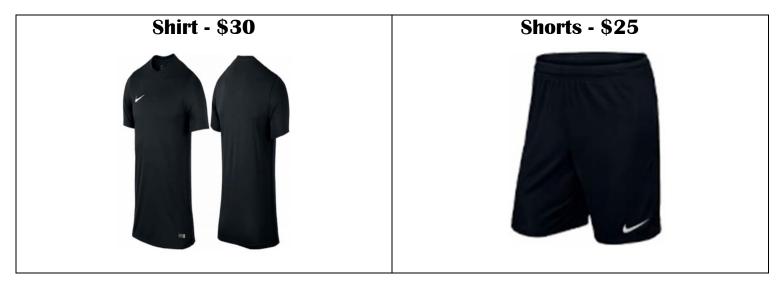

#### **Rugby Union and Rugby League**

Soccer

### **Order Form**

| Name                            | Sport |                            |                              |      |
|---------------------------------|-------|----------------------------|------------------------------|------|
| ltem                            | Size  | Name<br>(Where applicable) | Number<br>(Where applicable) | Cost |
| Core Uniform (EXTRAS)           |       |                            |                              |      |
| Polo Top                        |       |                            |                              |      |
| Singlet                         |       |                            |                              |      |
| Shorts                          |       |                            |                              |      |
| Track Pants                     |       |                            |                              |      |
| Leggings                        |       |                            |                              |      |
| Hoodie                          |       |                            |                              |      |
| Basketball - Boys               |       |                            |                              |      |
| <b>Reversible Singlets</b>      |       |                            |                              |      |
| Basketball Shorts               |       |                            |                              |      |
| Basketball – Girls              |       |                            |                              |      |
| Basketball Singlet              |       |                            |                              |      |
| Basketball Shorts               |       |                            |                              |      |
| Netball                         |       |                            |                              |      |
| Netball Dress                   |       |                            |                              |      |
| Boyleg Shorts                   |       |                            |                              |      |
| AFL                             |       |                            |                              |      |
| Jersey                          |       |                            |                              |      |
| Long Sleeve Jersey              |       |                            |                              |      |
| AFL Shorts                      |       |                            |                              |      |
| <b>Rugby League &amp; Union</b> |       |                            |                              |      |
| <b>Rugby Union Jersey</b>       |       |                            |                              |      |
| Rugby Union & League<br>Shorts  |       |                            |                              |      |
| Rugby League Jersey             |       |                            |                              |      |
| Soccer                          |       |                            |                              |      |
| Shirt                           |       |                            |                              |      |
| Shorts                          |       |                            |                              |      |
| General Items                   |       |                            |                              |      |
| Socks (All Codes)               |       |                            |                              |      |
| 20cm Sport Socks                |       |                            |                              |      |
| Hat                             |       |                            |                              |      |
| Beanie                          |       |                            |                              |      |
| Backpack with EC Logo           |       |                            |                              |      |
| Soft Cell Jacket                |       |                            |                              |      |
|                                 |       |                            | Total=                       | \$   |