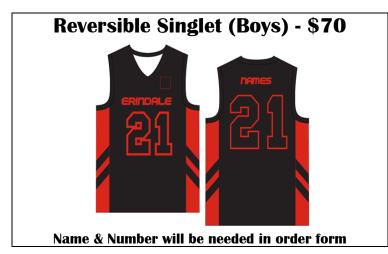

# Erindale Sports Academy (ESA)

## **Uniform Order Form**



## 2019

### **Core Uniform (Extra Items)**





#### **Basketball Boys**





#### **Basketball Girls**



#### Netball



AFL



#### **Rugby Union and Rugby League**



Soccer



#### **General Items**







### **Order Form**

| Name                            | Sport |                            |                              |      |
|---------------------------------|-------|----------------------------|------------------------------|------|
| ltem                            | Size  | Name<br>(Where applicable) | Number<br>(Where applicable) | Cost |
| Core Uniform (EXTRAS)           |       |                            |                              |      |
| Polo Top                        |       |                            |                              |      |
| Singlet                         |       |                            |